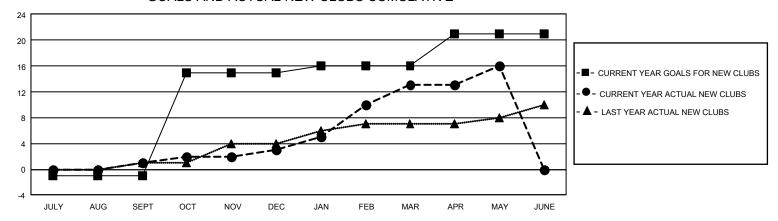

## GOALS AND ACTUAL NEW CLUBS CUMULATIVE

## GMT Constitutional Area 4, Group C

REPORT DOES NOT INCLUDE CLUBS IN UNDISTRICTED AREAS.

| Clubs                 |               |           |               | Members               |                           |                         |                                                    |
|-----------------------|---------------|-----------|---------------|-----------------------|---------------------------|-------------------------|----------------------------------------------------|
| RESULTS FOR 2023-2024 |               |           |               | RESULTS FOR 2023-2024 |                           |                         |                                                    |
| QUARTER               | NEW CLUB GOAL | NEW CLUBS | DROPPED CLUBS | QUARTER               | MEMBER GROWTH NET<br>GOAL | MEMBER GROWTH<br>ACTUAL | DROPPED MEMBERS<br>ACTUAL (including<br>transfers) |
| JULY/AUG/SEPT         | -3            | 1         | 2             | JULY/AUG/SEF          | PT 260                    | 666                     | 761                                                |
| OCT/NOV/DEC           | 48            | 2         | 2             | OCT/NOV/DEC           | 197                       | 819                     | 677                                                |
| JAN/FEB/MAR           | 3             | 10        | 2             | JAN/FEB/MAR           | 182                       | 1,132                   | 827                                                |
| APR/MAY/JUNE          | 15            | 3         | 2             | APR/MAY/JUN           | E 480                     | 638                     | 529                                                |