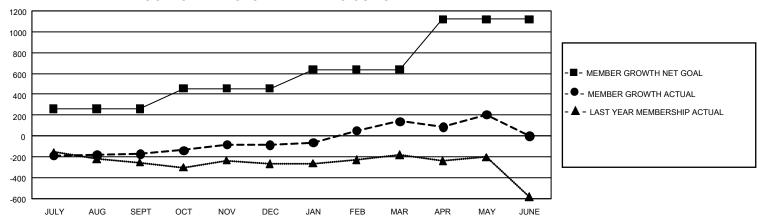

## GOALS AND ACTUAL MEMBERS CUMULATIVE

| DROPPED CLUBS: 8 |       | 1,321 CLUBS OF 2,125 ADDED<br>1 OR MORE NEW MEMBERS | GENDER DISTRIBUTION       |                 |  |
|------------------|-------|-----------------------------------------------------|---------------------------|-----------------|--|
|                  |       |                                                     | MALE                      | 58,415 (82.94%) |  |
|                  |       |                                                     | FEMALE                    | 12,006 (17.05%) |  |
| DROPPED MEMBERS  |       |                                                     | NON BINARY                | 1 (0.00%)       |  |
| DECEASED         | 727   |                                                     | PREFER NOT TO ANSWER      | 11 (0.02%)      |  |
| CLUB CANCELLED   | 65    |                                                     | TOTAL FAMILY UNIT MEMBERS | s 717           |  |
| OTHER            | 1,987 | CLICK HERE FOR                                      |                           |                 |  |
| TOTAL            | 2,779 | CUMULATIVE MEMBERSHIP DATA                          | FAMILY MEMBERS PAYING HA  | LF DUES 363     |  |

## GMT Constitutional Area 4, Group C

REPORT DOES NOT INCLUDE CLUBS IN UNDISTRICTED AREAS.

| Clubs                 |               |           |               | Members               |                           |                         |                                                    |
|-----------------------|---------------|-----------|---------------|-----------------------|---------------------------|-------------------------|----------------------------------------------------|
| RESULTS FOR 2023-2024 |               |           |               | RESULTS FOR 2023-2024 |                           |                         |                                                    |
| QUARTER               | NEW CLUB GOAL | NEW CLUBS | DROPPED CLUBS | QUARTER               | MEMBER GROWTH NET<br>GOAL | MEMBER GROWTH<br>ACTUAL | DROPPED MEMBERS<br>ACTUAL (including<br>transfers) |
| JULY/AUG/SEPT         | -3            | 1         | 2             | JULY/AUG/SEF          | PT 260                    | 666                     | 761                                                |
| OCT/NOV/DEC           | 48            | 2         | 2             | OCT/NOV/DEC           | 197                       | 819                     | 677                                                |
| JAN/FEB/MAR           | 3             | 10        | 2             | JAN/FEB/MAR           | 182                       | 1,132                   | 827                                                |
| APR/MAY/JUNE          | 15            | 3         | 2             | APR/MAY/JUN           | E 480                     | 638                     | 529                                                |